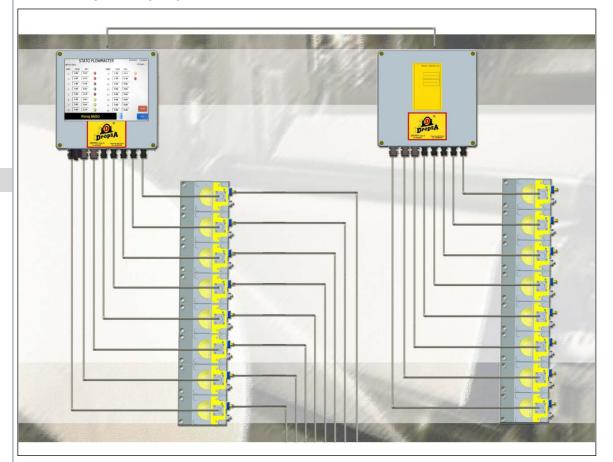

The new version of the **FACT Controller** together with the *FLOWMASTER II* can be used in any type of application that requires the control of the flow of lubricant delivered.

A maximum of 7 "FACT Controller - EXPANDER" can be connected to the central unit. Each unit manages 16 FLOWMASTERS II, reaching a whole capacity of control of 128 FLOWMASTERS II.

System modularity allows system expansion without replacing the controller.

#### **EXAMPLE OF APPLICATION**

## APPLICATION

- MEDIUM AND LARGE SYSTEMS
- PAPERMILLS