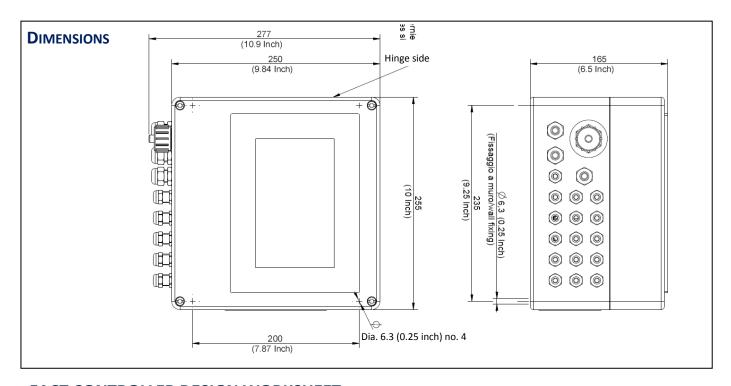

## **FACT CONTROLLER DESIGN WORKSHEET**

|                                            | FACT Controller<br>FACT Controller - EXPANDER                                                                 | 0      | 1643150<br>1643155                                             | Q.TY |
|--------------------------------------------|---------------------------------------------------------------------------------------------------------------|--------|----------------------------------------------------------------|------|
| FACT Controller II and FACT EXPANDER parts | Touch screen operator panel Electronic card USB connector USB connector cover PG9 cable gland PG7 cable gland | 000000 | 1639217<br>1639216<br>0039332<br>0039333<br>0038605<br>3167122 | Q.TY |