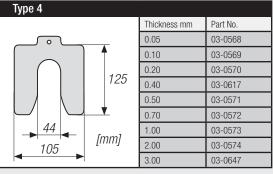

## SINGLE SHIMS AND SPECIAL MADE SHIMS

The shims are available in blister packs of 10/size. Special made shims in other dimensions than listed to the right can be manufactured on request.

Easy-Laser AB, Alfagatan 6, 431 49 Mölndal, Sweden, Tel +46 (0)31 708 63 00, Fax +46 (0)31 708 63 50, email: info@easylaser.com, www.easylaser.com