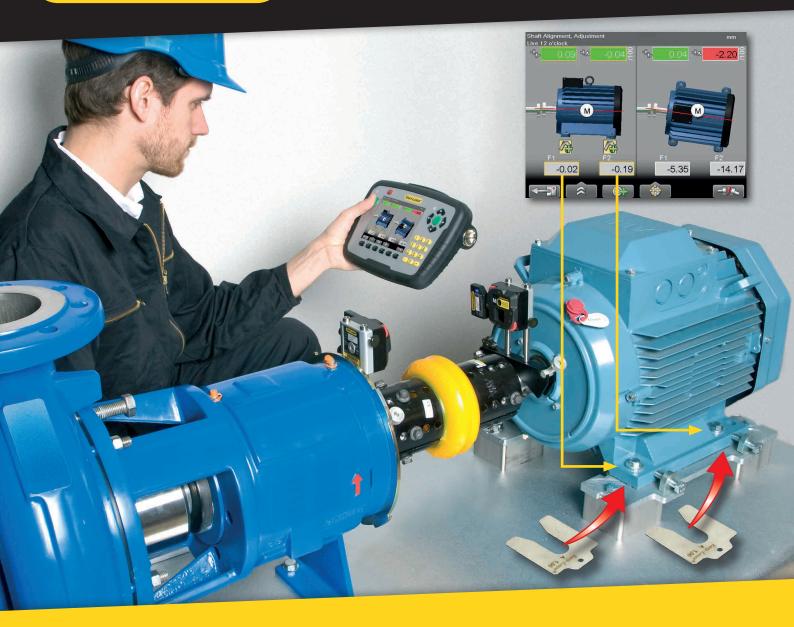

## Easy-Laser® shims make the alignment easier!

- Small, handy shims case Easy to transport!
- Single shims in packs of 10 *Even special shims!*
- Shims marked with thickness *Quickly identifiable!*
- Large slot for the bolt Easy to mount!
- Burr free shims Safe to handle!
- High quality stainless steel:
  Steel: EN-10027-2 1.4310-5
  Stiffness: R<sub>M</sub> 1200-1800Mp
  Tolerance: DIN 17222/75