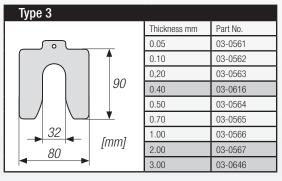

## SINGLE SHIMS AND SPECIAL MADE SHIMS

The shims are available in blister packs of 10/size. Special made shims in other dimensions than listed to the right can be manufactured on request.

Easy-Laser AB, Alfagatan 6, 431 49 Mölndal, Sweden, Tel +46 (0)31 708 63 00, Fax +46 (0)31 708 63 50, email: info@easylaser.com, www.easylaser.com