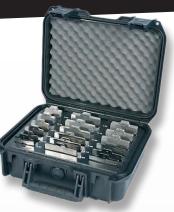

## **COMPLETE SHIM CASES**

We offer two pre-packed shim cases (No. 1 and 2) and two cases for which you decide yourself what to include (No. 3 and 4).

(NOTE! Shims on grey background are not included in case 1 and 2.)

| Case 1 (180 shims)                                                |
|-------------------------------------------------------------------|
| The ideal light case for service technicians.                     |
| Shims type 1, 2, 3.                                               |
| 10 pcs of each thickness: 0.05 / 0.10 / 0.20 / 0.50 / 0.70 / 1.00 |
| Complete case, weight: 3.9 kg                                     |
| Case dimension: 330x280x130 mm                                    |
| Part No: 12-0258                                                  |

| Case 2 (360 shims)                                                |  |  |
|-------------------------------------------------------------------|--|--|
| The case of choice when you need many shims.                      |  |  |
| Shims type 1, 2, 3.                                               |  |  |
| 20 pcs of each thickness: 0.05 / 0.10 / 0.20 / 0.50 / 0.70 / 1.00 |  |  |
| Complete case, weight: 6.1 kg                                     |  |  |
| Case dimension: 330x280x130 mm                                    |  |  |
| Part No: 12-0259                                                  |  |  |
|                                                                   |  |  |