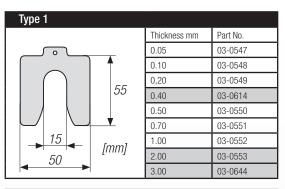

## SINGLE SHIMS AND SPECIAL MADE SHIMS

The shims are available in blister packs of 10/size. Special made shims in other dimensions than listed to the right can be manufactured on request.

Easy-Laser AB, Alfagatan 6, 431 49 Mölndal, Sweden, Tel +46 (0)31 708 63 00, Fax +46 (0)31 708 63 50, email: info@easylaser.com, www.easylaser.com