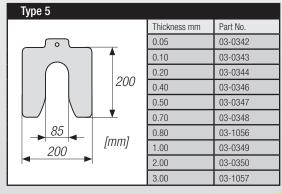

## SINGLE SHIMS AND SPECIAL MADE SHIMS

The shims are available in blister packs of 10/size. Special made shims in other dimensions than listed to the right can be manufactured on request.

Easy-Laser AB, Alfagatan 6, 431 49 Mölndal, Sweden, Tel +46 (0)31 708 63 00, Fax +46 (0)31 708 63 50, email: info@easylaser.com, www.easylaser.com