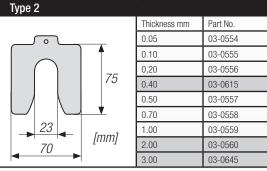

## SINGLE SHIMS AND SPECIAL MADE SHIMS

The shims are available in blister packs of 10/size. Special made shims in other dimensions than listed to the right can be manufactured on request.

Easy-Laser AB, Alfagatan 6, 431 49 Mölndal, Sweden, Tel +46 (0)31 708 63 00, Fax +46 (0)31 708 63 50, email: info@easylaser.com, www.easylaser.com