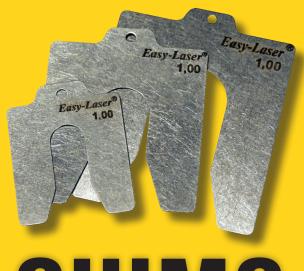

## Easy-Laser® shims make the alignment easier!

- Small, handy shims case Easy to transport!
- Single shims in packs of 10 *Even special shims!*
- Shims marked with thickness *Quickly identifiable!*
- Large slot for the bolt Easy to mount!
- Burr free shims Safe to handle!
- High quality stainless steel:
  Steel: EN-10027-2 1.4310-5
  Stiffness: R<sub>M</sub> 1200-1800Mp
  Tolerance: DIN 17222/75

## SINGLE SHIMS AND SPECIAL MADE SHIMS

The shims are available in blister packs of 10/size. Special made shims in other dimensions than listed to the right can be manufactured on request.

Easy-Laser AB, Alfagatan 6, 431 49 Mölndal, Sweden, Tel +46 (0)31 708 63 00, Fax +46 (0)31 708 63 50, email: info@easylaser.com, www.easylaser.com