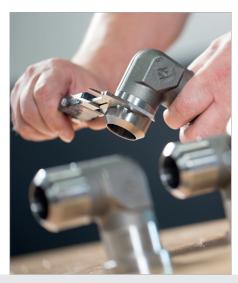

## **STAUFF Connect**

Metric tube connectors and accessories according to ISO and DIN; Assembly machines, tools and devices

- 24° Cutting Ring Fittings
- 24° Taper Fittings with 0-ring
- 24° Weld Cones with 0-ring
- 37° Flared Tube Fittings

- STAUFF Form Tube Forming System
- Check and Alternating Valves
- Assembly Tools and Devices

SAE Flanges

Gear Pump Flanges