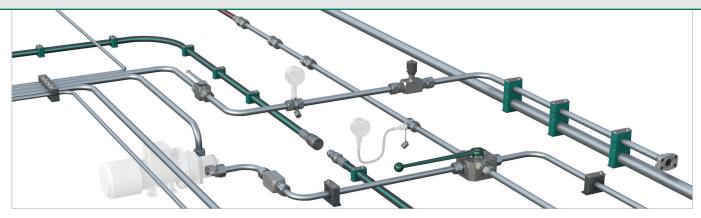

## **STAUFF Line** Components

With the seven dedicated **STAUFF Line** product groups

- STAUFF Clamps
- STAUFF Connect
- STAUFF Flanges
- STAUFF Hose Connectors
- STAUFF Quick Release Couplings
- STAUFF Valves
- STAUFF Test

from own, in-house development and manufacturing, the companies of the STAUFF Group provide a comprehensive range of components for fastening and connecting pipes, tubes and hoses for mobile and industrial hydraulic applications and many other industries.

The portfolio is completed by components for shutting-off, regulating, throttling and measuring fluid media.

In order to perfectly match each other, STAUFF Line products are designed and offered on a high, uniform level of quality. A large proportion of the range made from steel comes as standard with the premium STAUFF Zinc/Nickel surface coating, which is also optionally available for many of the other components.