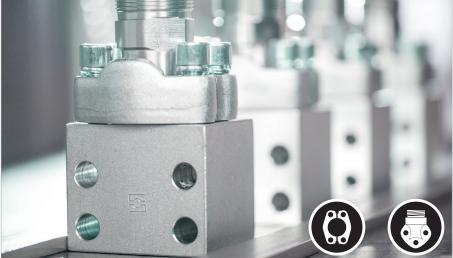

## **STAUFF Flanges**

Singe- and multi-part four-bolt flange connections according to ISO and SAE; Gear pump flanges

- SAE Split Flange Halves / Flange Clamps
- SAE Flange / Counterflange Adaptors
- SAE Single-Part Flanges / Counterflanges
- Accessories for SAE Flanges
- SAE Flange Blocks
- Gear Pump Flanges