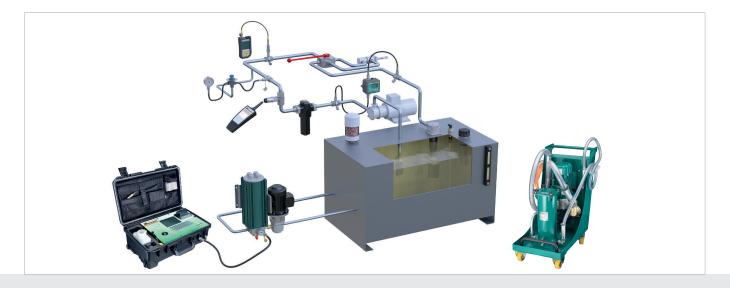

### **STAUFF Test**

Test couplings, test hoses and accessories for pressure monitoring, system venting and obtaining of fluid samples

- Male Stud Test Couplings
- Test Couplings with Tube Connector (ISO/DIN/JIC/ORFS)
- Bulkhead Test Couplings
- Test Hoses and Connectors

- Test Adaptors
- Pressure Gauge Adaptors and Accessories
- Special Test Coupling Solutions