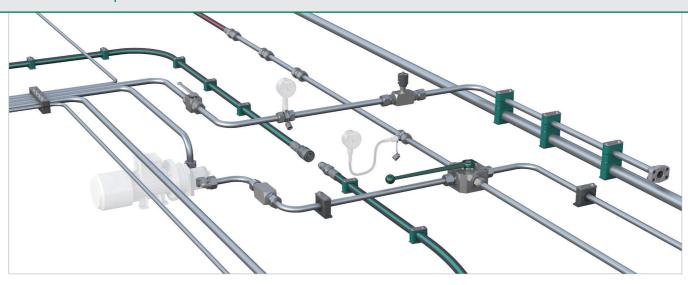

## **STAUFF LINE** Components

With the seven dedicated STAUFF Line product groups

- STAUFF Clamps
- STAUFF Connect
- STAUFF Flanges
- STAUFF Hose Connectors
- STAUFF Quick Release Couplings
- STAUFF Valves
- STAUFF Test

from own, in-house development and manufacturing, the companies of the STAUFF Group provide a comprehensive range of components for fastening and connecting pipes, tubes and hoses for mobile and industrial hydraulic applications and many other industries.

The portfolio is completed by components for shutting-off, regulating, throttling and measuring fluid media.

In order to perfectly match each other, STAUFF Line products are designed and offered on a high, uniform level of quality. A large proportion of the range made from steel comes as standard with the premium STAUFF Zinc/Nickel surface coating, which is also optionally available for many of the other components.