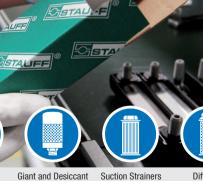

# **STAUFF Hydraulic Accessories**

Components for the construction of tanks, reservoirs, power packs and gear boxes in industrial and mobile hydraulics

- Fluid Level and Temperature Indicators (visual or visual/electrical fluid level indication, thermo switches and temperature sensors)
- Tank Filler Breathers (threaded, bayonet, welded and push-on versions made of plastic or metal)
- Giant and Desiccant Air Breathers (Combination of air breather and water removal filter with optionally visual contamination indicator)
- Suction Strainers
- Diffusors