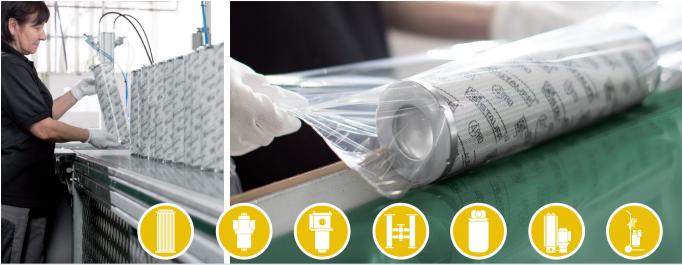

## **STAUFF Test**

Test couplings, test hoses and accessories for pressure monitoring, system venting and obtaining of fluid samples

- Male Stud Test Couplings
- Test Couplings with Tube Connector (ISO/DIN/JIC/ORFS)
- Bulkhead Test Couplings
- Test Hoses and Connectors

- Test Adaptors
- Pressure Gauge Adaptors and Accessories
- Special Test Coupling Solutions

Pressure Gauges

Hydraulic Testers Oil Analysis Equipment

# **STAUFF Filtration Technology**

Filter housings and systems for the installation in both full flow and partial flow of hydraulic and lubrication oil systems

- Replacement Filter Elements (for industrial liquids such as hydraulic and lubrication oils, heavy fuels, water, chemicals and coolants)
- Pressure Filters (for in-line assembly, manifold or sandwich plate mounting)
- Return-Line Filters (for tank-top, tank-inside or inline mounting)
- In-Line Filters (simplex and duplex versions)

- Spin-On Filters (for tank-top or inline mounting)
- Offline and Bypass Filters (offline Filters with motor/pump unit, water absorbing filter elements, pre-heating units or bypass filters)
- Filtration Systems (portable or mobile systems for transferring fresh fluids or purifying hydraulic and lubrication oil systems)

# **STAUFF Hydraulic Accessories**

Components for the construction of tanks, reservoirs, power packs and gear boxes in industrial and mobile hydraulics

- Fluid Level and Temperature Indicators (visual or visual/electrical fluid level indication, thermo switches and temperature sensors)
- Tank Filler Breathers (threaded, bayonet, welded and push-on versions made of plastic or metal)
- Giant and Desiccant Air Breathers (Combination of air breather and water removal filter with optionally visual contamination indicator)
- Suction Strainers
- Diffusors