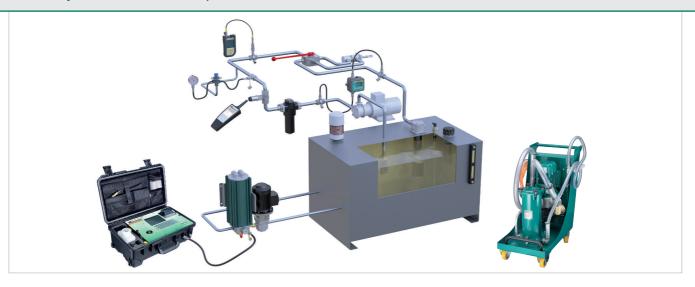

# **STAUFF Filtration Technology**

Filter housings and systems for the installation in both full flow and partial flow of hydraulic and lubrication oil systems

- Replacement Filter Elements (for industrial liquids such as hydraulic and lubrication oils, heavy fuels, water, chemicals and coolants)
- Pressure Filters (for in-line assembly, manifold or sandwich plate mounting)
- Return-Line Filters (for tank-top, tank-inside or inline mounting)
- In-Line Filters (simplex and duplex versions)

- Spin-On Filters (for tank-top or inline mounting)
- Offline and Bypass Filters (offline Filters with motor/pump unit, water absorbing filter elements, pre-heating units or bypass filters)
- Filtration Systems (portable or mobile systems for transferring fresh fluids or purifying hydraulic and lubrication oil systems)